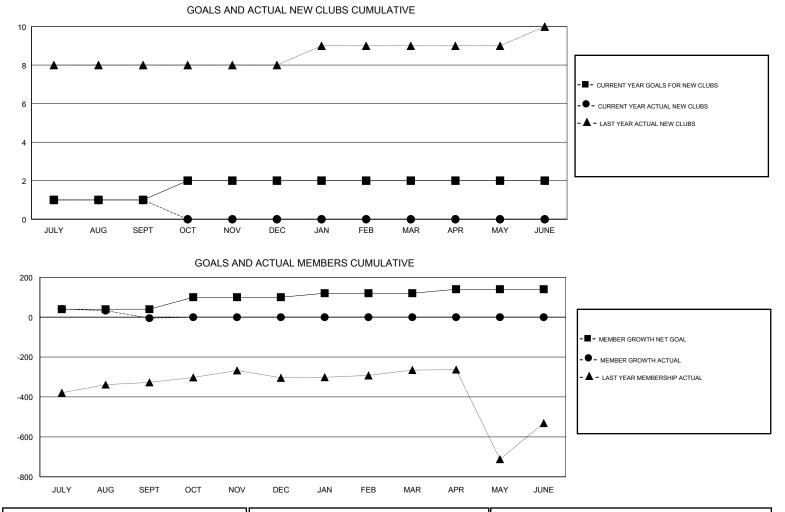

## GMT: N S SANKAR

| GMT: N S SANK         | (AR           |           | LOCA          | INDIA                 |                           |                         | GMT CA                                             |
|-----------------------|---------------|-----------|---------------|-----------------------|---------------------------|-------------------------|----------------------------------------------------|
|                       | Club          | )S        |               | Members               |                           |                         |                                                    |
| RESULTS FOR 2018-2019 |               |           |               | RESULTS FOR 2018-2019 |                           |                         |                                                    |
| QUARTER               | NEW CLUB GOAL | NEW CLUBS | DROPPED CLUBS | QUARTER               | MEMBER GROWTH NET<br>GOAL | MEMBER GROWTH<br>ACTUAL | DROPPED<br>MEMBERS ACTUAL<br>(including transfers) |
| JULY/AUG/SEPT         | 1             | 1         | 1             | JULY/AUG/SEPT         | 40                        | 141                     | 142                                                |
| OCT/NOV/DEC           | 1             | 0         | 0             | OCT/NOV/DEC           | 60                        | 0                       | 0                                                  |
| JAN/FEB/MAR           | 0             | 0         | 0             | JAN/FEB/MAR           | 20                        | 0                       | 0                                                  |
| APR/MAY/JUNE          | 0             | 0         | 0             | APR/MAY/JUNE          | 20                        | 0                       | 0                                                  |